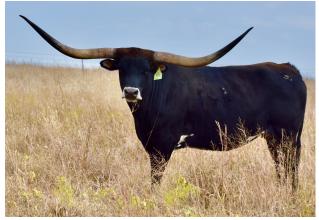

## **GLR 20 DRAGON LADY**

Date of Birth: 09/15/2019 Registration 1: CAI329791 Sale Price: \$10,000.00

Breeder: GILLILAND RANCH Owner: **GILLILAND RANCH** 

THIS 20G DAUGHTER IS APPROACHING 80" TTT AND HAS PRODUCED 2 GREAT CALVES FOR US-- ONE OF WHICH WAS A BULL CALF(20 SHADES OF GRAY) THAT WAS RUNNER UP FOR THE MOST COLORFUL CALF IN 2022. THE SECOND IS A PCC CACTUS JACK HEIFER THAT HAS GREAT POTENTIAL. SHE IS BRED BACK TO CACTUS JACK FOR A REPEAT PERFORMANCE.

TTT: 81.0000 on 03/24/2025









Courtesy of Gilliland Ranch



HORSESHOE J EXAMPLE









WS JAMAKIZM

Sharp Shooter 542

JP RIO GRANDE

7-11 The Sundance Kid



DAISEY MAE