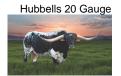

## **GLR 20 DRAGON LADY**

Date of Birth: 09/15/2019 Registration 1: CAI329791 Sale Price: \$10,000.00

Breeder: GILLILAND RANCH Owner: **GILLILAND RANCH** 

THIS 20G DAUGHTER IS APPROACHING 80" TTT AND HAS PRODUCED 2 GREAT CALVES FOR US-- ONE OF WHICH WAS A BULL CALF(20 SHADES OF GRAY) THAT WAS RUNNER UP FOR THE MOST COLORFUL CALF IN 2022. THE SECOND IS A PCC CACTUS JACK HEIFER THAT HAS GREAT POTENTIAL. SHE IS BRED BACK TO CACTUS JACK FOR A REPEAT PERFORMANCE.

TTT: 81.0000 on 03/24/2025

Courtesy of Gilliland Ranch

HORSESHOE J EXAMPLE

WS JAMAKIZM

Sharp Shooter 542

JP RIO GRANDE

7-11 The Sundance Kid

DAISEY MAE