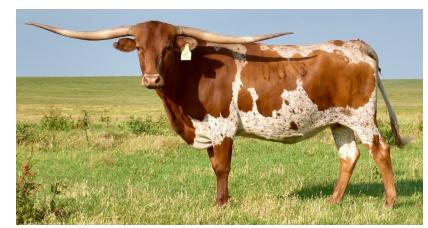

OCV'd; JOHNES NEG: THIS REBEL DAUGHTER IS 74"AT 3.9y WITH A HORN SET GOING STRAIGHT LATERAL. SHE HAS RAISED AN OUTSTANDING 2023 CRACKER JACK HEIFER AND IS. CONFIRMED BRED BACK TO PCC CACTUS JACK (87" TTT @ 3.2y)-- THE 2023 LEGENDS CHAMPION AND HSC ULTIMATE BULL FOR AN AUGUST 2024 CALF.

Courtesy of Gilliland Ranch