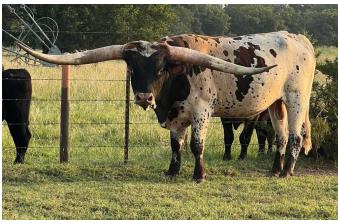

## **MAGANIFICENT 8 GLR**

07/09/2020 Date of Birth: Registration 1: BI 100729 Sale Price: \$8,000.00

Breeder: **GILLILAND RANCH** Owner: **GILLILAND RANCH** 

Better than The Magnificent 7 -- MAGAnificent 8 has 8 over 90" TTT in his pedigree-- that should be enough said. But no, there is more-- 4 of these are over 100" TTT PLUS 20 additional animals over 80" TTT. Genotype breeding that produces over time. The pedigree study has already been done for the next buyer. Help yourself!

49.5000 on 12/27/2021 TTT:

MAGANIFICENT 8 GLR

Courtesy of Gilliland Ranch

703 RHF SHARP SHOOTER

HR RIO ROSE

**COWBOY TUFF CHEX** 

J.R. TRIXI