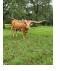

## **BAYOU GORGEOUS**

Date of Birth: 08/18/2016 Registration 1: CI301120 Breeder: Dr Gene Berry Owner: **GILLILAND RANCH** 

OCV'd; JOHNES NEGATIVE; 87" TTT AT 6 YEARS WITH GREAT LATERAL HORN DIRECTION. COWS IN HER PEDIGREE INCLUDE TEXANA VAN HORNE(92"), WS RAINBOW(85"), and BAYOU GLAMOROUS(84"); SHE COMES WITH A BULL CALF AT SIDE BY TEXAS TUFF GLR( COWBOY TUFF CHEX-105"- X RM TOUCH N WHIRL PAT-95"); WE ARE KEEPING HER HANGIN' TUFF HEIFER FOR REPLACEMENT. SHE IS OPEN TO