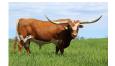

## **BAYOU GORGEOUS**

Date of Birth: 08/18/2016 Registration 1: CI301120 Breeder: Dr Gene Berry Owner: **GILLILAND RANCH** 

OCV'd; JOHNES NEGATIVE; 87" TTT AT 6 YEARS WITH GREAT LATERAL HORN DIRECTION. COWS IN HER PEDIGREE INCLUDE TEXANA VAN HORNE(92"), WS RAINBOW(85"), and BAYOU GLAMOROUS(84"); SHE COMES WITH A BULL CALF AT SIDE BY TEXAS TUFF GLR( COWBOY TUFF CHEX-105"- X RM TOUCH N WHIRL PAT-95"); WE ARE KEEPING HER HANGIN' TUFF HEIFER FOR REPLACEMENT. SHE IS OPEN TO