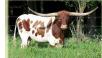

## **BAYOU GORGEOUS**

Date of Birth: 08/18/2016 Registration 1: CI301120 Breeder: Dr Gene Berry Owner: **GILLILAND RANCH** 

OCV'd; JOHNES NEGATIVE; 87" TTT AT 6 YEARS WITH GREAT LATERAL HORN DIRECTION. COWS IN HER PEDIGREE INCLUDE TEXANA VAN HORNE(92"), WS RAINBOW(85"), and BAYOU GLAMOROUS(84"); SHE COMES WITH A BULL CALF AT SIDE BY TEXAS TUFF GLR( COWBOY TUFF CHEX-105"- X RM TOUCH N WHIRL PAT-95"); WE ARE KEEPING HER HANGIN' TUFF HEIFER FOR REPLACEMENT. SHE IS OPEN TO

TTT: 92.7500 on 10/09/2024 Composite: 92.7500 on 10/09/2024

RJF XCELERATOR

**BAYOU GORGEOUS** 

**BAYOU GLAMOROUS** 

Courtesy of Loomis Ranch

WS Amazon

TEXANA VAN HORNE

EL ELEFANTE ECR