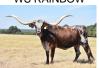

## **BAYOU GORGEOUS**

Date of Birth: 08/18/2016 Registration 1: CI301120 Breeder: Dr Gene Berry Owner: **GILLILAND RANCH** 

OCV'd; JOHNES NEGATIVE; 87" TTT AT 6 YEARS WITH GREAT LATERAL HORN DIRECTION. COWS IN HER PEDIGREE INCLUDE TEXANA VAN HORNE(92"), WS RAINBOW(85"), and BAYOU GLAMOROUS(84"); SHE COMES WITH A BULL CALF AT SIDE BY TEXAS TUFF GLR( COWBOY TUFF CHEX-105"- X RM TOUCH N WHIRL PAT-95"); WE ARE KEEPING HER HANGIN' TUFF HEIFER FOR REPLACEMENT. SHE IS OPEN TO

JP RIO GRANDE

WS RAINBOW

**STARLINER** 

**HUNTS COMMAND RESPECT** 

**GOLDEN REFLECTION** 

**BAYOU BONANZA 557** 

**BAYOU IMPACT** 