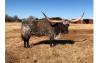

## **BAYOU GORGEOUS**

Date of Birth: 08/18/2016 Registration 1: CI301120 Breeder: Dr Gene Berry Owner: **GILLILAND RANCH** 

OCV'd; JOHNES NEGATIVE; 87" TTT AT 6 YEARS WITH GREAT LATERAL HORN DIRECTION. COWS IN HER PEDIGREE INCLUDE TEXANA VAN HORNE(92"), WS RAINBOW(85"), and BAYOU GLAMOROUS(84"); SHE COMES WITH A BULL CALF AT SIDE BY TEXAS TUFF GLR( COWBOY TUFF CHEX-105"- X RM TOUCH N WHIRL PAT-95"); WE ARE KEEPING HER HANGIN' TUFF HEIFER FOR REPLACEMENT. SHE IS OPEN TO