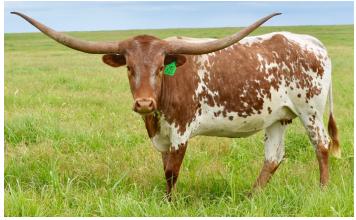

## **BG Sunshine Tari**

08/04/2020 Date of Birth: Registration 1: CTI328380

Breeder: **Buffalo Gap Longhorns** Owner: GILLILAND RANCH

BG SUNSHINE TARI COMES FROM JOHN CLARK'S PROGRAM AT BUFFALO GAP RANCH. SHE IS A WS VINDICATOR DAUGHTER AND A HUBBLE'S 20G X RC PACIFIC MERMAID GRANDDAUGHTER-- VERY GOOD PEDIGREE WITH LOTS OF TWIST

**Total Horn:** 40.0000 on 12/10/2021 73.5000 on 06/18/2024 TTT: Composite: 0.0000 on 05/12/2022

WS VINDICATOR

**BG** Sunshine Tari

BG Sailor's Delight

Courtesy of Gilliland Ranch

ECR ETERNAL TARI 206

WS JAMAKIZM