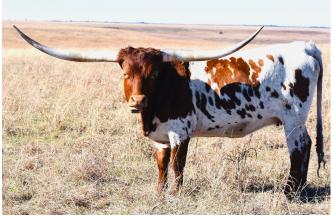

## **A&S STAR'S LEGACY**

Date of Birth: 10/30/2020 Registration 1: CI326399

Sale Price:

Breeder: Scott and Amelia Picker Owner: GILLILAND RANCH

THIS YOUNG COW IS IN HER MID-70'S" TTT AT 3.6Y AND HAS GREAT POTENTIAL TO REACH 90". WE LOVE THE PCC RIM ROCK IN HER PEDIGREE. SHE HAS ALREADY PRODUCED AN OUTSTANDING HEIFER BY A&S SPECKLED COWBOY (PACIFIC COWBOY 40---98" X WSR CHLOE-84") WHO IS. OVER 95" TTT. HORN, CONFORMATION, COLOR AND FERTILITY IS WHAT WE WANT IN OUR