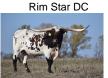

## **A&S STAR'S LEGACY**

Date of Birth: 10/30/2020 Registration 1: CI326399

Sale Price:

Breeder: Scott and Amelia Picker Owner: GILLILAND RANCH

THIS YOUNG COW IS IN HER MID-70'S" TTT AT 3.6Y AND HAS GREAT POTENTIAL TO REACH 90". WE LOVE THE PCC RIM ROCK IN HER PEDIGREE. SHE HAS ALREADY PRODUCED AN OUTSTANDING HEIFER BY A&S SPECKLED COWBOY (PACIFIC COWBOY 40---98" X WSR CHLOE-84") WHO IS. OVER 95" TTT. HORN, CONFORMATION, COLOR AND FERTILITY IS WHAT WE WANT IN OUR