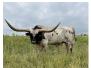

## **CUT N ROYAL GAL**

04/02/2021 Date of Birth: Registration 1: CAI331057

Breeder: **GILLILAND RANCH** Owner: **GILLILAND RANCH** 

THIS IS OUR BEST 2021 HEIFER WITH COLOR, SIZE, PEDIGREE , CONFORMATION AND FERTILITY. SHE'S TALL AND THICK WITH DEPTH .. SHE MEASURED 90.0 @ 3.75y.--THE 5th YOUNGEST. WE ARE KEEPING HER 2024 BULL AND SHE'S ALREADY CONFIRMED BRED BACK TO SHERIDAN FOR AN OCTOBER 2025 CALF. THAT CALF COMBINES MC HANGIN TUFF AND CUT'N DRIED. SPECIAL!