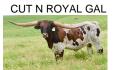

## **CUT N ROYAL GAL**

04/02/2021 Date of Birth: Registration 1: CAI331057

Breeder: **GILLILAND RANCH** Owner: **GILLILAND RANCH** 

THIS IS OUR BEST 2021 HEIFER WITH COLOR, SIZE, PEDIGREE , CONFORMATION AND FERTILITY. SHE'S TALL AND THICK WITH DEPTH .. SHE MEASURED 90.0 @ 3.75y.--THE 5th YOUNGEST. WE ARE KEEPING HER 2024 BULL AND SHE'S ALREADY CONFIRMED BRED BACK TO SHERIDAN FOR AN OCTOBER 2025 CALF. THAT CALF COMBINES MC HANGIN TUFF AND CUT'N DRIED. SPECIAL!