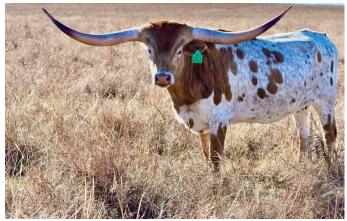

## **BR FOREVER AND EVER** Date of Birth: 08/16/2021 **Registration 1:** CTI333038

Breeder: **Owner:** 

TTT:

Composite:

BR FOREVER AND EVER

**BRETT RANCH GILLILAND RANCH** 

THIS HANGIN' TUFF DAUGHTER IS OUT OF ONE OF

RUBY.SHE'S OVER 70" TTT BEFORE THE AGE OF 3

76.5000 on 03/24/2025

63.5000 on 11/14/2023

M.C. HANGIN' TUFF

AND ALREADY HAS A BR REAL DEAL HEIFER AT SIDE. THAT MAKES THAT CALF DOUBLE BRED AM

THE BEST 20G DAUGHTERS--AM ROSE'S

ROSE'S RUBY AND HUBBELL'S 20G.SHE IS EXPOSED TO MARLBORO MAN LM TO BRING IN SOME KDK WILDFIRE AND DANICA GENETICS TO

Courtesy of Gilliland Ranch

COWBOY CHEX

**BL RIO CATCHIT** 