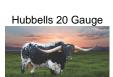

ROSE'S RUBY AND HUBBELL'S 20G.SHE IS EXPOSED TO MARLBORO MAN LM TO BRING IN SOME KDK WILDFIRE AND DANICA GENETICS TO

Courtesy of Gilliland Ranch

COWBOY CHEX

**BL RIO CATCHIT** 