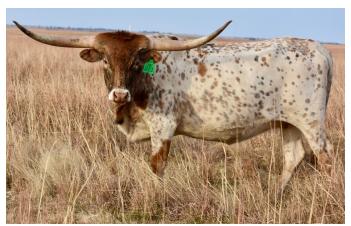

## **GLR DRIED PEACHES GAL** Date of Birth:

EMBRYO HEIFER OUT OF A JP RIO GRANDE

**Registration 1:** Breeder: **Owner:** 

07/02/2022 CTI337184 **GILLILAND RANCH GILLILAND RANCH** 

http://www.hiredhandsoftware.com

Courtesy of Gilliland Ranch

DAUGHTER IN HER HIGH 80"S AND CUT'N DRIED (93" TTT). JP RIO GRANDE IS DEFINITELY AN OLD COWBOY CHEX SCHOOL BULL IN THIS INDUSTRY BUT HE WAS ESPECIALLY GOOD AT ADDING 10-15" TTT AND COWBOY TUFF CHEX CONVERTING TOTAL HORN TO TTT. **BL RIO CATCHIT** 57.0000 on 08/17/2024 TTT: DRAG IRON CUT'N DRIED DRAGON PEARL Field Of Pearls GLR DRIED PEACHES GAL J.R. GRAND SLAM JP RIO GRANDE TX W Lucky Lady **7 BAR PEACHES LILLY** CHUCKWAGON Peach Brandy ST PEACHES HIRE н R 0 F Т W E A