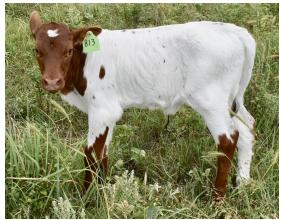

## **GLR COWGIRL CUT LADY**

Date of Birth: 07/06/2022 Registration 1: CTI337187 Sale Price: \$10,000.00

Breeder: GILLILAND RANCH Owner: **GILLILAND RANCH** 

WE HAVE HAD GREAT RESULTS PUTTING CUT N DRIED GENETICS IN OUR HERD WITH MORE SIZE, BETTER CONFORMATION AND MORE LATERAL HORN. WE HAD A SUCCESSFUL EMBRYO TRANSFER WITH HIM AND ONE OF OUR BEST COWS PACIFIC DILLANA. THIS HEIFER SHOULD BE SPECTACULAR.