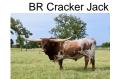

## **GLR TOP CRACKER GAL**

Date of Birth: 07/10/2022 **Registration 1:** CTI337191

Breeder: **GILLILAND RANCH** Owner: **GILLILAND RANCH** 

GLR TOP CRACKER GAL IS AN EMBRYO HEIFER COMBINING BR CRACKER JACK (92" TTT) AND PACIFIC DILLANA (93.5" TTT) THERE ARE MANY **OUTSTANDING FEMALES IN THIS PEDIGREE** INCLUDING MISS KITTY(100") AND TTT JAMMIN' JENNY(98.75"). TOP CRÀCKÉR IS 65" AT 24 MONTHS SO SHE WILL JOIN THIS ELITE GROUP IN TIME.