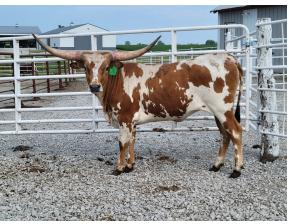

## GLR DIAMOND AND GOLD GAL

Date of Birth: 09/28/2022 Registration 1: CI340048 Sale Price: \$6,500.00

GILLILAND RANCH Breeder: Owner: Landes Farms

She is stacked with a pedigree from legendary bulls and cows. This heifer has 2-100" (BL Rio Catchit and Horseshoe J Example) and 18 over 80" including RC Pacific Mermaid, Concealed Weapon, Cowboy Catchit Chex and is double bred CV Cowboy Casanova. Her 2020 sister was over 70" @ 3y and her 2021 sister over 60"@2y.

57.7500 on 02/28/2025 TTT:

GLR DIAMOND AND GOLD GAL

GLR TSUNAMI'S DIAMOND

Courtesy of Landes Farms

CV COWBOY CASANOVA

SD CORNELIA MARI

RC TSUNAMI 2

D/O WHITE DIAMOND'S