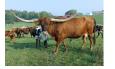

## **BR REAL DEAL GAL**

Date of Birth: 12/12/2023 Breeder: **BRETT RANCH** Owner: **GILLILAND RANCH** 

LOVE THIS PEDIGREE: DOUBLE BRED AM ROSE'S RUBY(104" TTT) WITH MC HANGIN' TUFF(102") AND BR CRACKER JACK (92") AS GRANDSIRES; BR REAL DEAL(89"after 6" injury) AS THE SIRE IS ICING ON THE CAKE.BREED HER TO MARLBORO MAN LM WITH SOME DANICA AND WILDFIRE GENETICS NEXT YEAR AND THE SKY IS THE LIMIT!

TTT: 25.0000 on 09/09/2024

BR Real Deal

BR FOREVER AND EVER

Courtesy of Gilliland Ranch

**BR Cracker Jack** 

M.C. HANGIN' TUFF

AM Rose's Ruby

JH RURALLY SCREWED