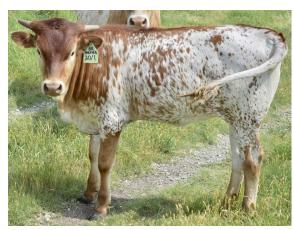

## **BR REAL DEAL GAL**

Date of Birth: 12/12/2023 Breeder: **BRETT RANCH** Owner: **GILLILAND RANCH** 

LOVE THIS PEDIGREE: DOUBLE BRED AM ROSE'S RUBY(104" TTT) WITH MC HANGIN' TUFF(102") AND BR CRACKER JACK (92") AS GRANDSIRES; BR REAL DEAL(89"after 6" injury) AS THE SIRE IS ICING ON THE CAKE.BREED HER TO MARLBORO MAN LM WITH SOME DANICA AND WILDFIRE GENETICS NEXT YEAR AND THE SKY IS THE LIMIT!