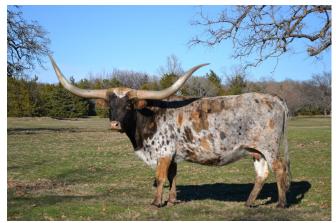

GLR MISS TUFF 2 DRAGDate of Birth:06/28/2017Registration 1:CAI306923Breeder:Mike NewOwner:ironwood Ranch, LLC

Welcome Miss Tuff 2 Drag to the Ironwood herd! She

Courtesy of Ironwood Ranch

brings some powerful genetics to the Ironwood program including Cowboy Tuff Chex, WS Jamakizm, Drag Iron, **PEACEMAKER 44** JP Rio Grande and BL Rio Catchit. Confirmed bred to Sniper for a 2025 heifer! COWBOY CHEX BL POCO BUENO **Total Horn:** 89.7500 on 11/12/2023 74.0000 on 09/12/2024 TTT: Composite: 73.5000 on 04/12/2024 JP RIO GRANDE COWBOY TUFF CHEX **BL RIO CATCHIT BL CATCHIT** GLR MISS TUFF 2 DRAG WS JAMAKIZM DRAG IRON SHINING VICTORY DSCC DRAG DANCER 7-11 The Sundance Kid **BLR SUN DANCER** DAISEY MAE RE R 0 W F Т