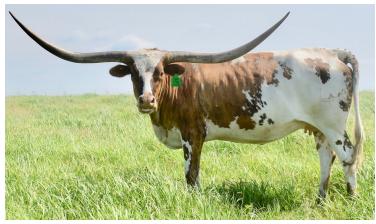

## LM MAGNUM'S LUCKY LADY

Date of Birth: 09/18/2018 Registration 1: CTI327615

Sale Price:

Breeder: Clark/Vasut Partnership

Owner: Gilliland Ranch

3:1;SHE IS AN 86.5" TTT COW WITH GREAT COLOR, CONFORMATION , FERTILITY AND TEMPERAMENT..HER SIRE AND DAM ARE LEGENDARY, SHE HAS A HEIFER CALF AT SIDE BY PCC CACTUS JACK FOR AN OUTSTANDING PACKAGE. CONFIRMED BRED BACK TO SHERIDAN GLR ( MC HANGIN' TUFF -102" X TSUNAMIS TUFF PEARL-100") FOR AN AUGUST 2025 CALF,

TTT: 86.5000 on 02/10/2025

CV CASANOVAS MAGNUM

LM MAGNUM'S LUCKY LADY

Delta Lucky Lady

Courtesy of Gilliland Ranch

CV COWBOY CASANOVA

**COWBOY CHEX** 

**HUBBELLS RIO TAFFY III** 